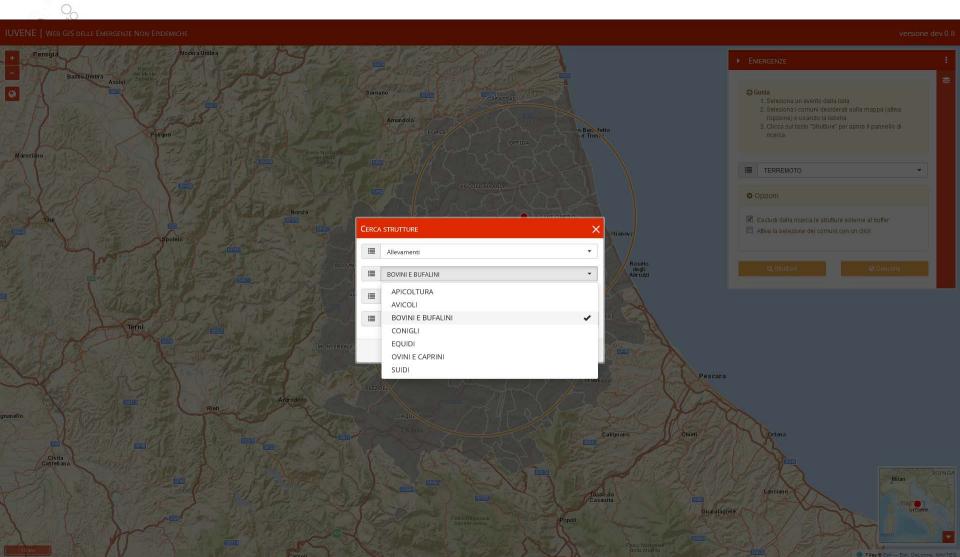

# Integration with a new web-GIS system

### Centro di Referenza Nazionale I UVENE WEB GIS

Web Geographic Information System to support veterinary activities for the planning and management interventions during the non-epidemic emergencies

#### IUVENE WEB GIS: system structure earthquake emergency