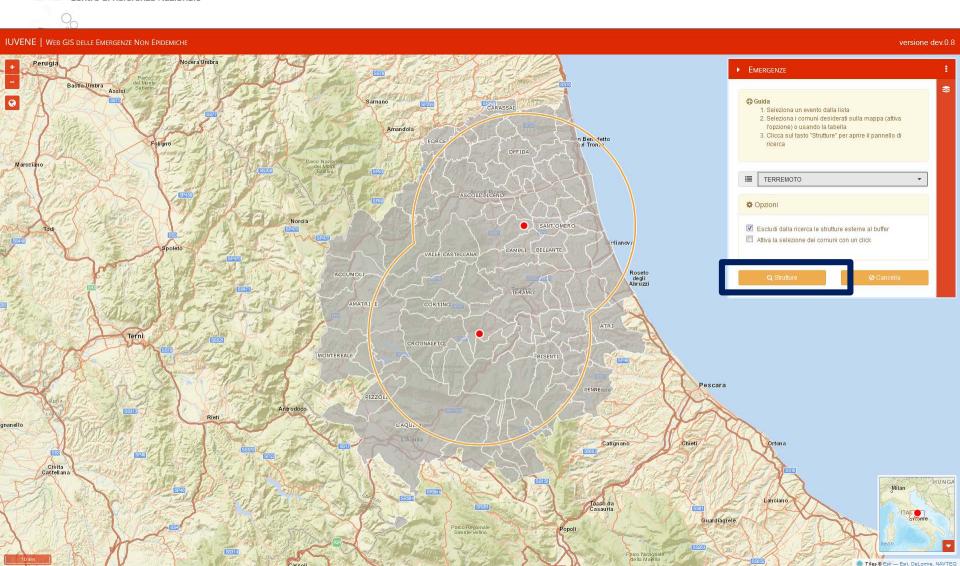

# Integration with a new web-GIS system

### Centro di Referenza Nazionale I UVENE WEB GIS

Web Geographic Information System to support veterinary activities for the planning and management interventions during the non-epidemic emergencies

#### IUVENE WEB GIS: system structure earthquake emergency