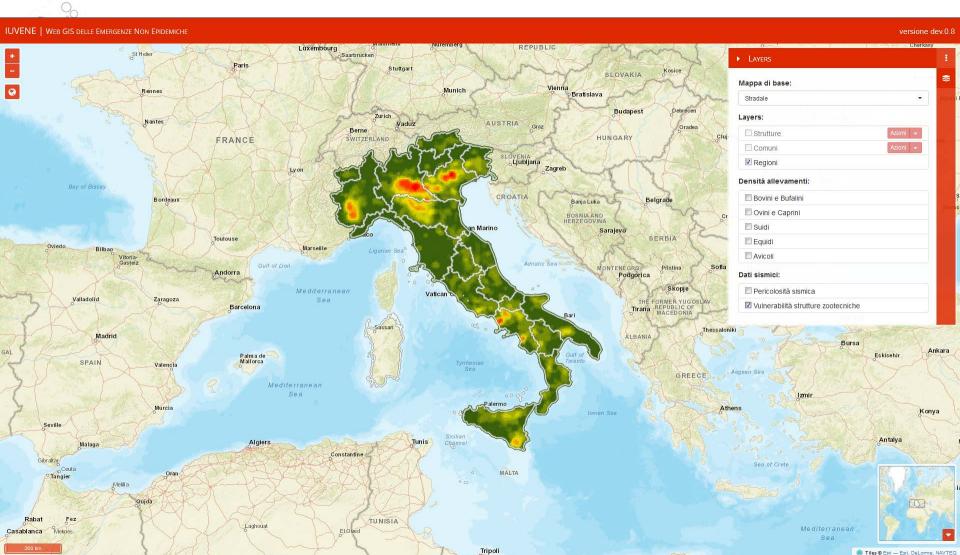

### Centro di Referenza Nazionale I UVENE WEB GIS

Web Geographic Information System to support veterinary activities for the planning and management interventions during the non-epidemic emergencies

#### IUVENE WEB GIS: system structure earthquake emergency

#### **IUVENE WEB GIS: Geodatabase**

Seismic hazard

Cattle and buffalo density Estimated livestock vulnerability