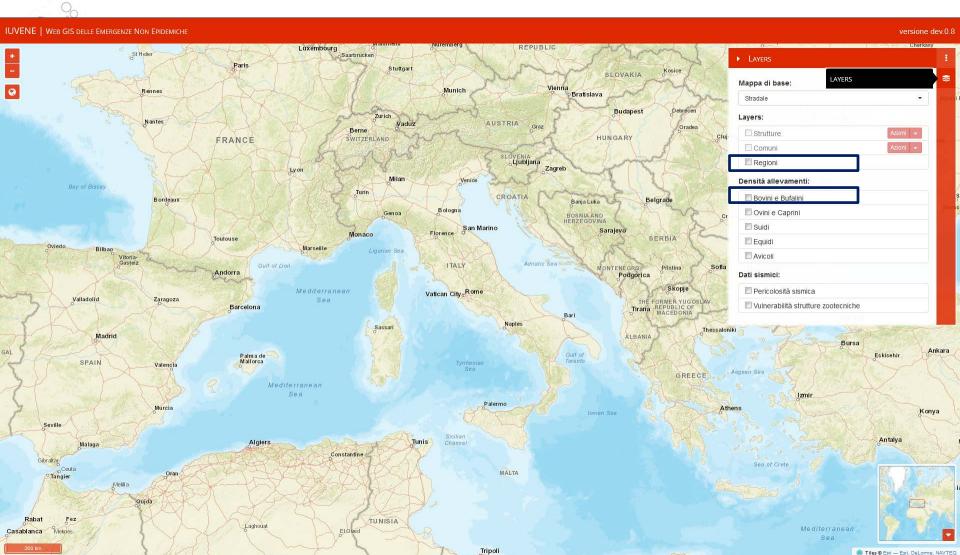

# Integration with a new web-GIS system

### Centro di Referenza Nazionale I UVENE WEB GIS

Web Geographic Information System to support veterinary activities for the planning and management interventions during the non-epidemic emergencies

#### **IUVENE WEB GIS: Geodatabase**

Seismic hazard

Cattle and buffalo density Estimated livestock vulnerability