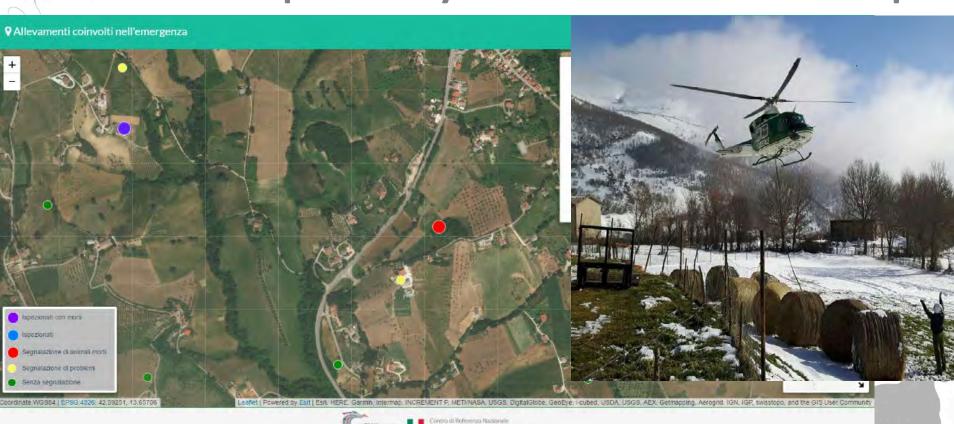

### IUVENE Information system and web GIS

Integration with Web GIS allows to produce maps of animal farms with details of the inspections carried out

#### One significant experience

For each request they had a detail view on Map