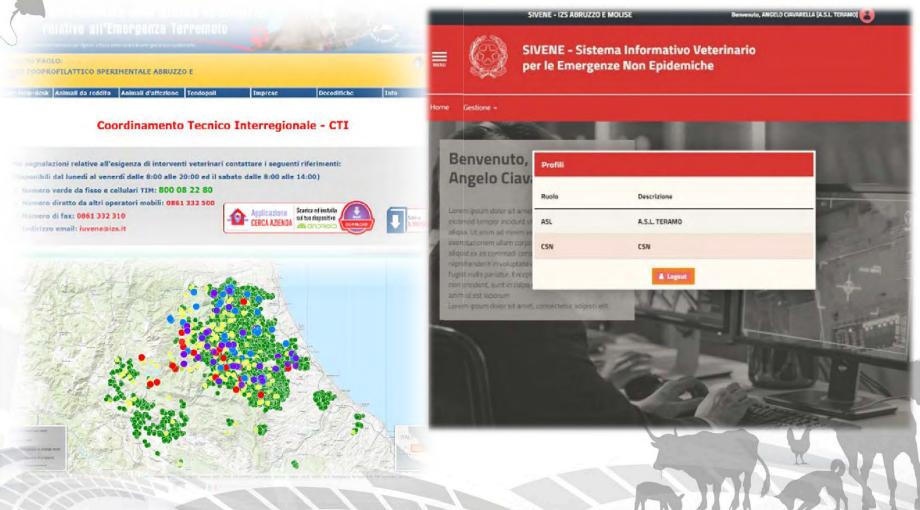

#### SIVENE: a new IUVENE IT System

Thanks to the support of the Italian Ministry of Health, that has funded a research project, the IUVENE Information System has been upgraded and an innovative Veterinary Information System for Non-Epidemic Emergencies (SIVENE) is now available.

#### SIVENE: reserved area

A private section for users involved in