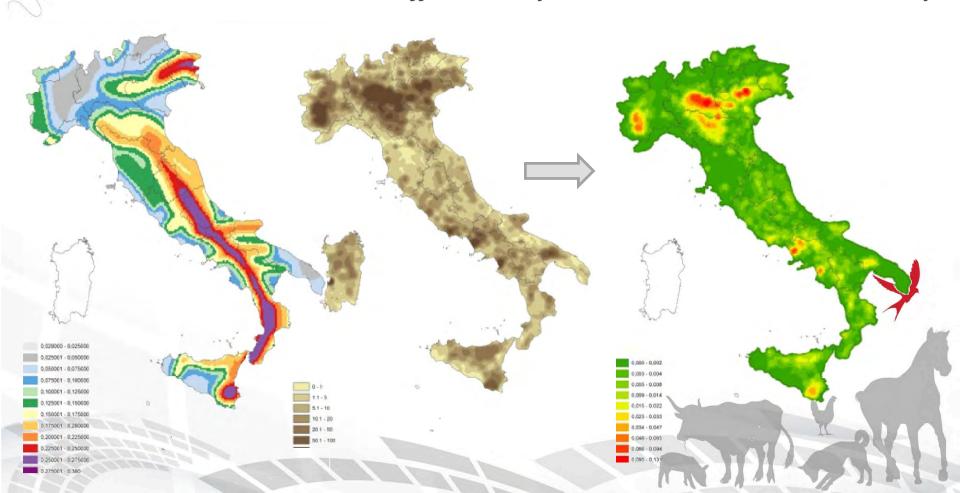

#### **IUVENE WEB GIS: Geodatabase**

Seismic hazard

Cattle and buffalo density Estimated livestock vulnerability