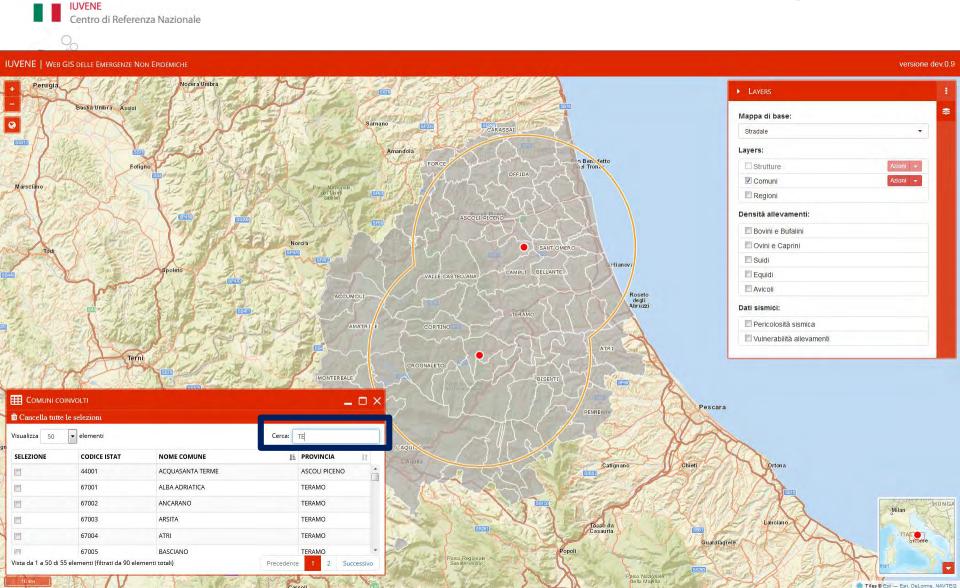

### Centro di Referenza Nazionale I UVENE WEB GIS

Web Geographic Information System to support veterinary activities for the planning and management interventions during the non-epidemic emergencies

#### IUVENE WEB GIS: system structure earthquake emergency

#### **IUVENE WEB GIS: Geodatabase**

Seismic hazard

Cattle and buffalo density Estimated livestock vulnerability