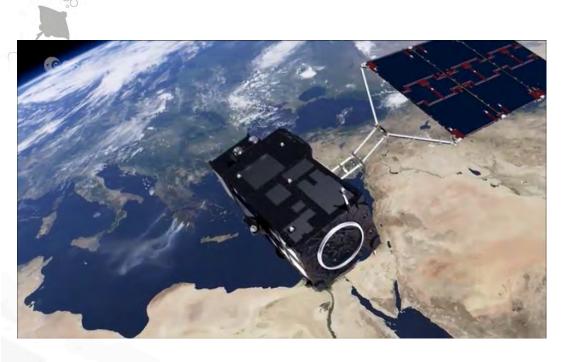

#### Web GIS in non-epidemic emergencies

Next step

Copernicus Emergency Management Service (Copernicus EMS) provides information for emergency response in relation to different types of disasters

Before and after WorldView-2 satellite high resolution imagery showing damage in Amatrice (24<sup>th</sup> August 2016), Italy (© European Space Imaging).