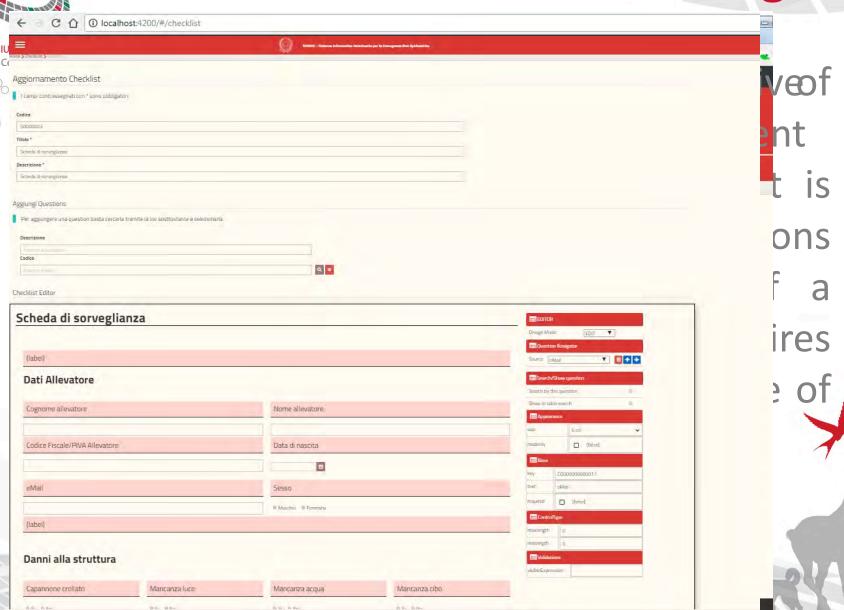

### **SIVENE** engine

### ... to get an ad-hoc form for detailed check list for a specific event

| re                    |
|-----------------------|
|                       |
|                       |
|                       |
| O Femminic            |
|                       |
| ua Mancanza cibo      |
| 05 0 Ma               |
|                       |
| nfetti Num totale cap |
|                       |
|                       |