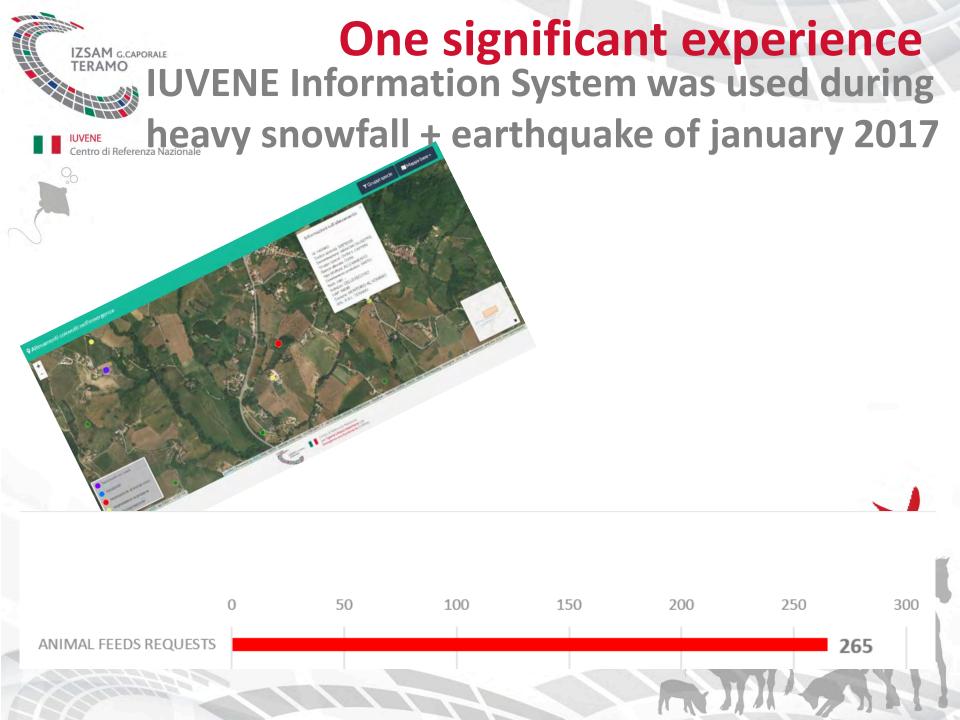

|  |
| UMBRIA             | 237                        | 300                          | 263                                            | 263                                                                           |  |
| Totale complessivo | 408                        | 579                          | 439                                            | 380                                                                           |  |



#### Help Desk calls report







### IUVENE Information system and web GIS

Integration with Web GIS allows to produce maps of animal farms with details of the inspections carried out





### IZSAM G.CAPORALE TERAMO

### IUVENE Information system and web GIS

IUVENE Centro di Referenza Nazionale







#### One significant experience

For each request they had a detail view on Map





### What they do after emergencies





CSN, Statistics and GIS and IUVENE experts worked to project a new system, technologically more advanced, more flexible, designed to manage hazards of different types, on the entire national territory.

#### SIVENE: a new IUVENE IT System

IZSAM 02/15 RC - Sviluppo di un sistema informativo per la gestione delle attività veterinarie in corso di emergenze non en

IZSAM G.CAPORALE TERAMO

veterinarie in corso di emergenze non epidemiche



#### SIVENE: a new IUVENE IT System

Thanks to the support of the Italian Ministry of Health, that has funded a research project, the IUVENE Information System has been upgraded and an innovative Veterinary Information System for