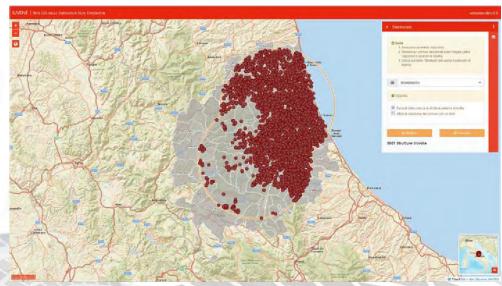

### IUVENE Information system and web GIS

Integration with Web GIS allows to produce maps of animal farms with details of the inspections carried out

#### One significant experience

For each request they had a detail view on Map