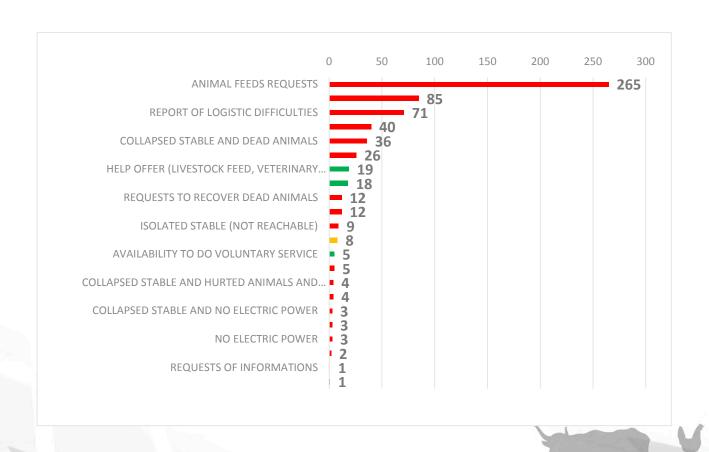

| 1                                                                             |  |
| MARCHE             | 119                        | 169                          | 121                                            | 112                                                                           |  |
| UMBRIA             | 237                        | 300                          | 263                                            | 263                                                                           |  |
| Totale complessivo | 408                        | 579                          | 439                                            | 380                                                                           |  |



#### Help Desk calls report







### IUVENE Information system and web GIS

Integration with Web GIS allows to produce maps of animal farms with details of the inspections carried out





### IZSAM G.CAPORALE TERAMO

### IUVENE Information system and web GIS

IUVENE Centro di Referenza Nazionale







#### One significant experience

For each request they had a detail view on Map





### What they do after emergencies





CSN, Statistics and GIS and IUVENE experts worked to project a new system, technologically more advanced, more flexible, designed to manage hazards of different types, on the entire national territory.

#### SIVENE: a new IUVENE IT System

IZSAM 02/15 RC - Sviluppo di un sistema informativo per la gestione delle attività veterinarie in corso di emergenze non en

IZSAM G.CAPORALE TERAMO

veterinar