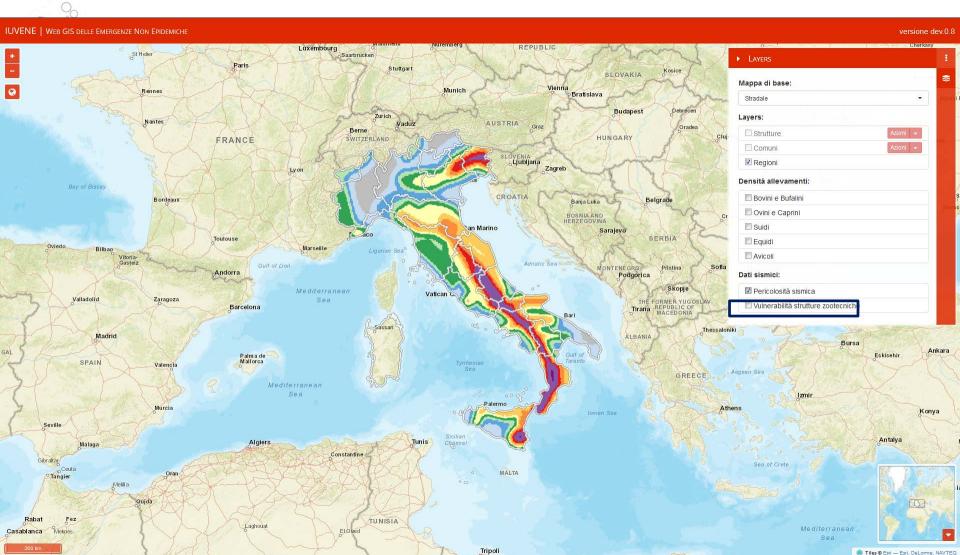

### Centro di Referenza Nazionale I UVENE WEB GIS

Web Geographic Information System to support veterinary activities for the planning and management interventions during the non-epidemic emergencies

#### IUVENE WEB GIS: system structure earthquake emergency

#### **IUVENE WEB GIS: Geodatabase**

Seismic hazard

Cattle and buffalo density Estimated livestock vulnerability