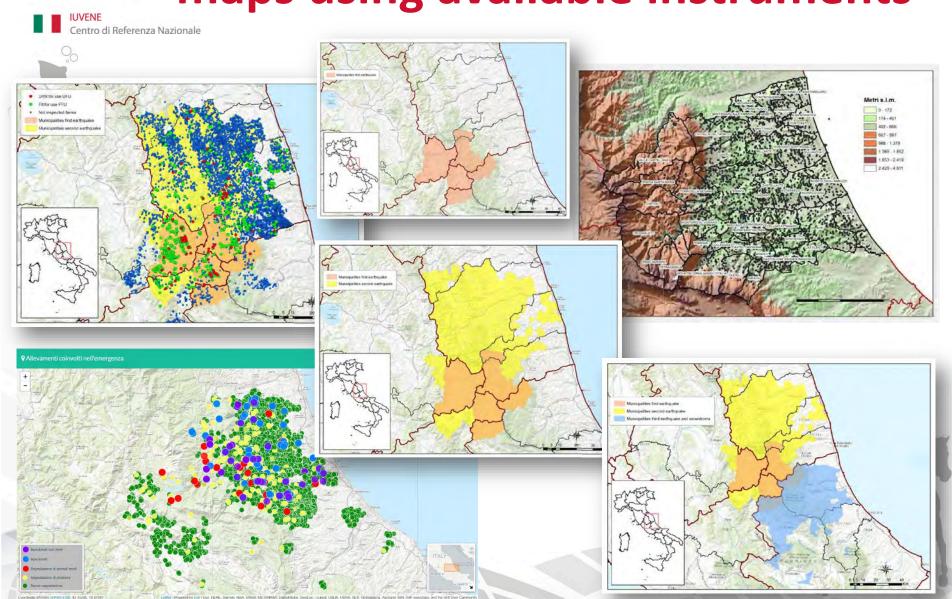

za Nazionale

### Reports about farms and livestock in affected area

- The CSN provided right away detailed reports on the state of the livestock in the affected areas, using Italian National Database of the Livestock Registry (BDN).
- These reports, provided to Interregional Technical Committee (CTI) involved in the management of the emergency, proved to be a very useful tool in planning the interventions to be carried out on the territory.



# What they did to help emergency management

- Help Desk service
- Reports about farm and livestock in affected area
- Maps
- Data Forms to collect information from help desk and inspection activities
- Farm Search mobile App
- IUVENE Information system

### IZSAM G.CAPORALE TERAMO

# CSN and GIS experts produced maps using available instruments





# What they did to help emergency management

- Help Desk service
- Reports about farm and livestock in affected area
- Maps
- Data Forms to collect information from help desk and inspection activities
- Farm Search mobile App
- IUVENE Information system

# Data Forms to collect information from help desk and inspection

Standard Data Forms were defined and used during inspection activities in farms and other structures of veterinary interest, in order to collect data and information useful to manage crises.

ntro di Referenza Nazionale



activities

### IZSAM G.CAPORALE TERAMO

### Data Forms to collect information from help desk and inspection

| IUVENE<br>Centro d                                               | di Referenza Nazionale  Coordinamento Tecnico Interregionale