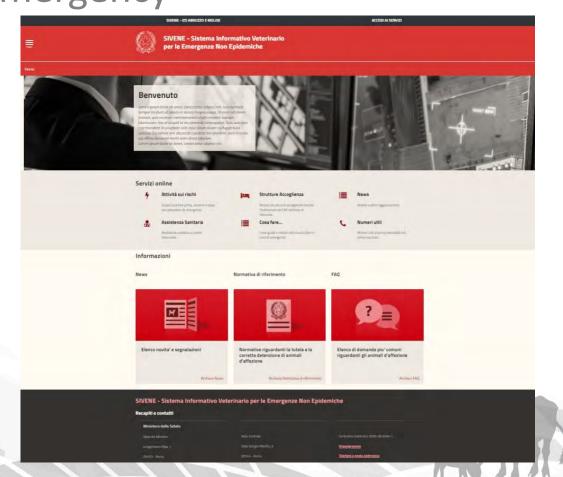

#### **SIVENE:** main topics

• A public web portal to inform all citizens and give them advice and news about emergency

#### SIVENE: reserved area

A private section for users involved in