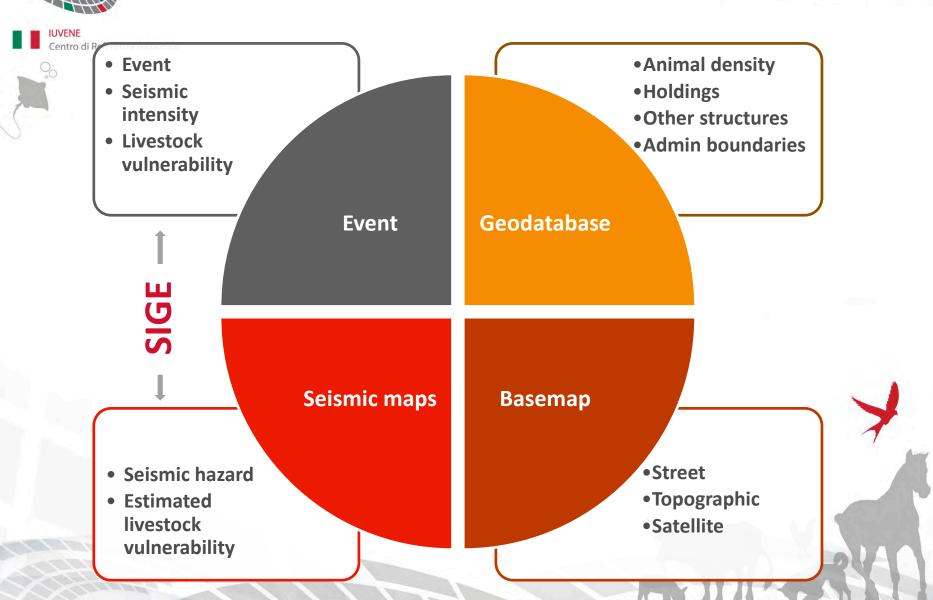

# Integration with a new web-GIS system

### Centro di Referenza Nazionale I UVENE WEB GIS

Web Geographic Information System to support veterinary activities for the planning and management interventions during the non-epidemic emergencies

#### IUVENE WEB GIS: system structure earthquake emergency

#### **IUVENE WEB GIS: Geodatabase**

Seismic hazard

Cattle and buffalo density Estimated livestock vulnerability