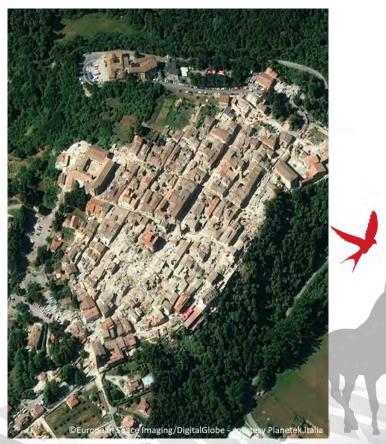

#### Web GIS in non-epidemic emergencies

Next step

Copernicus Emergency Management Service (Copernicus EMS) provides information for emergency response in relation to different types of disasters

Before and after WorldView-2 satellite high resolution imagery showing damage in Amatrice (24<sup>th</sup> August 2016), Italy (© European Space Imaging).