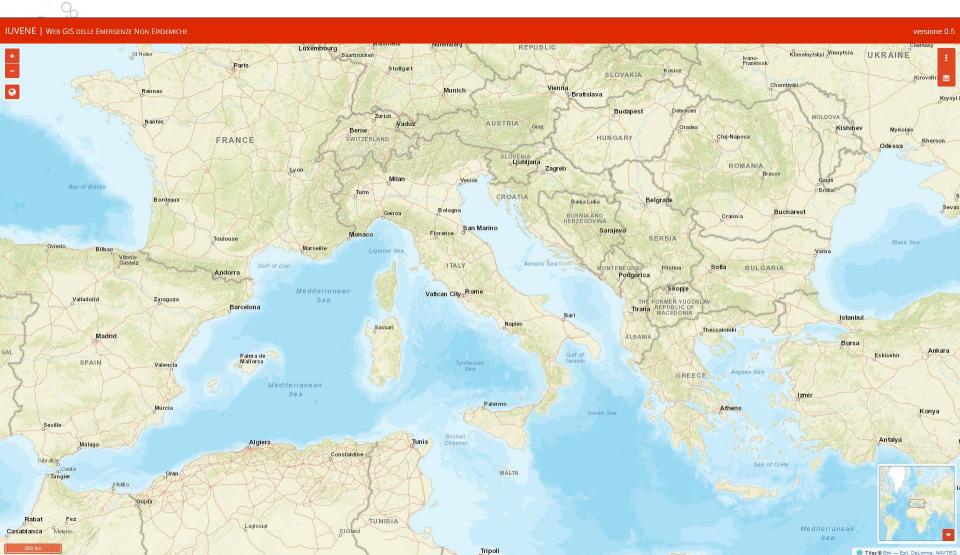

### Centro di Referenza Nazionale I UVENE WEB GIS

Web Geographic Information System to support veterinary activities for the planning and management interventions during the non-epidemic emergencies

#### IUVENE WEB GIS: system structure earthquake emergency