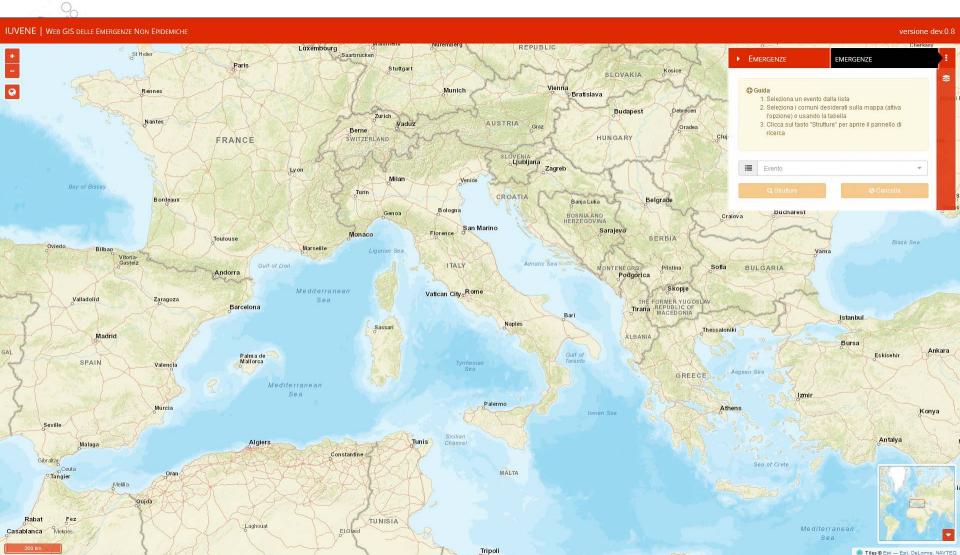

# Integration with a new web-GIS system

### Centro di Referenza Nazionale I UVENE WEB GIS

Web Geographic Information System to support veterinary activities for the planning and management interventions during the non-epidemic emergencies

#### IUVENE WEB GIS: system structure earthquake emergency