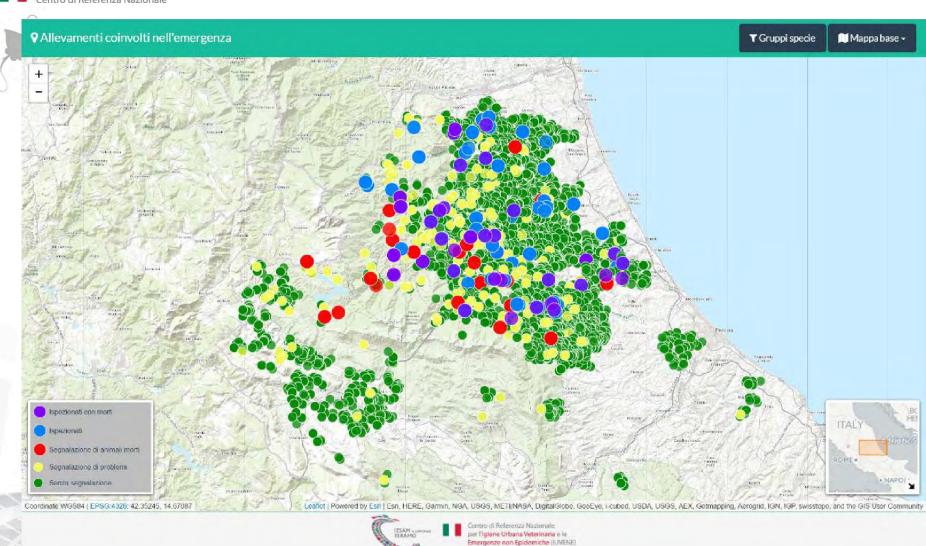

### IUVENE Information system and web GIS

Integration with Web GIS allows to produce maps of animal farms with details of the inspections carried out

#### One significant experience

For each request they had a detail view on Map