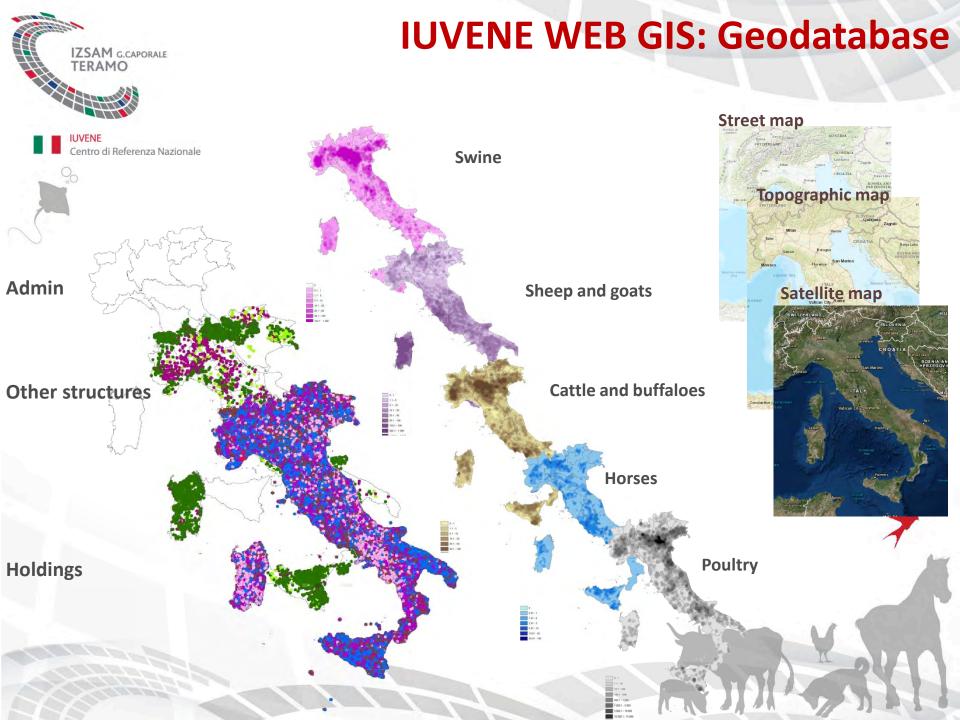

# Integration with a new web-GIS system

### Centro di Referenza Nazionale I UVENE WEB GIS

Web Geographic Information System to support veterinary activities for the planning and management interventions during the non-epidemic emergencies

#### IUVENE WEB GIS: system structure earthquake emergency

#### **IUVENE WEB GIS: Geodatabase**

Seismic hazard

Cattle and buffalo density Estimated livestock vulnerability