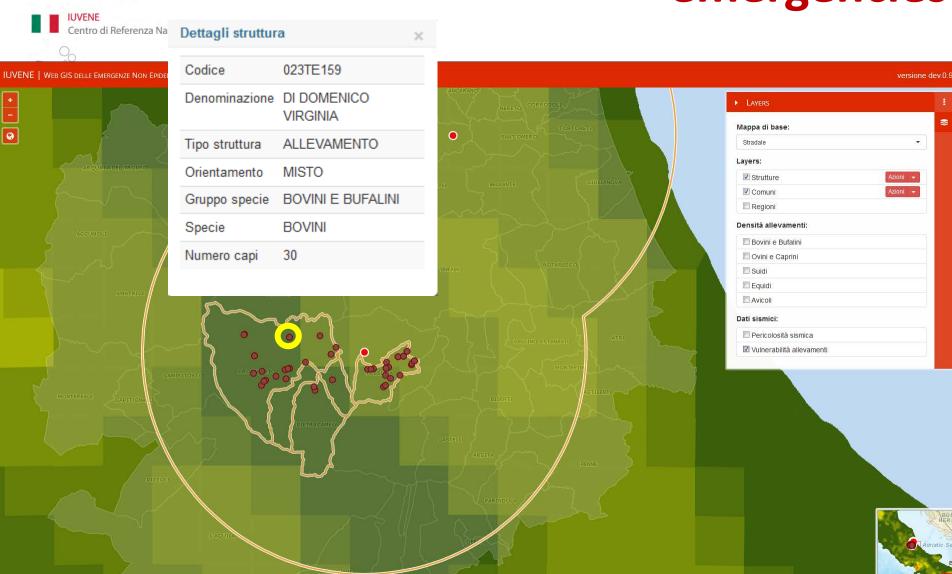

### IUVENE Information system and web GIS

Integration with Web GIS allows to produce maps of animal farms with details of the inspections carried out

#### One significant experience

For each request they had a detail view on Map

#### **IUVENE WEB GIS: Geodatabase**

Seismic hazard

Cattle and buffalo density Estimated livestock vulnerability