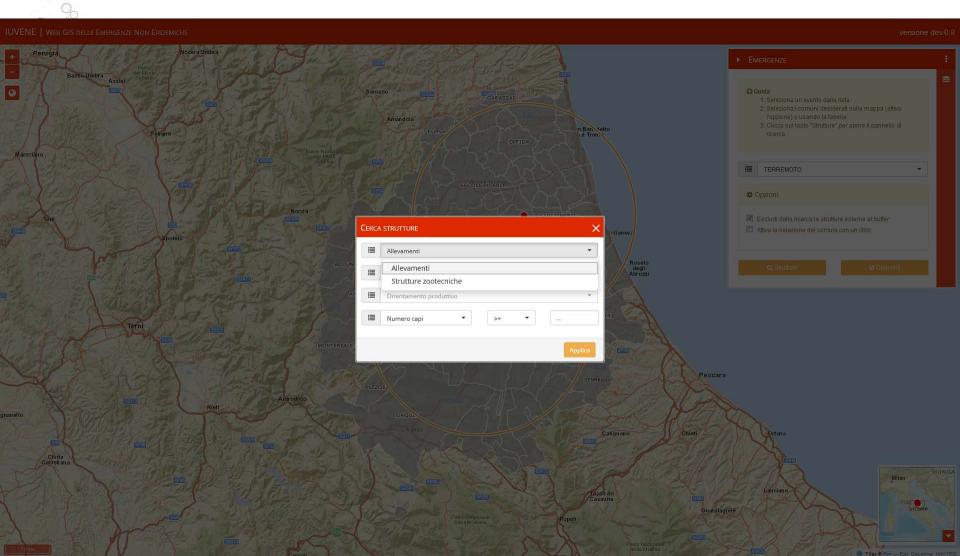

# Integration with a new web-GIS system

### Centro di Referenza Nazionale I UVENE WEB GIS

Web Geographic Information System to support veterinary activities for the planning and management interventions during the non-epidemic emergencies

#### IUVENE WEB GIS: system structure earthquake emergency