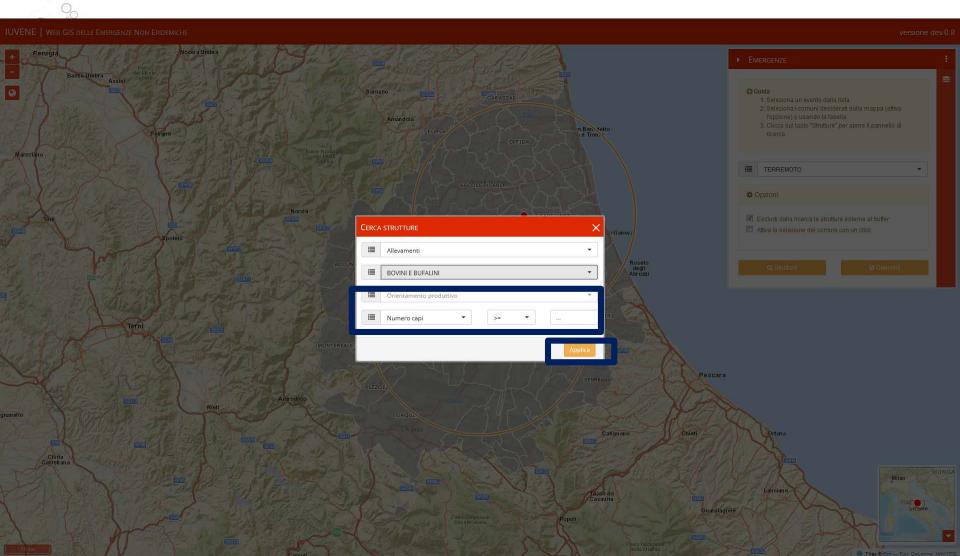

### IUVENE Information system and web GIS

Integration with Web GIS allows to produce maps of animal farms with details of the inspections carried out

# Integration with a new web-GIS system

### Centro di Referenza Nazionale I UVENE WEB GIS

Web Geographic Information System to support veterinary activities for the planning and management interventions during the non-epidemic emergencies