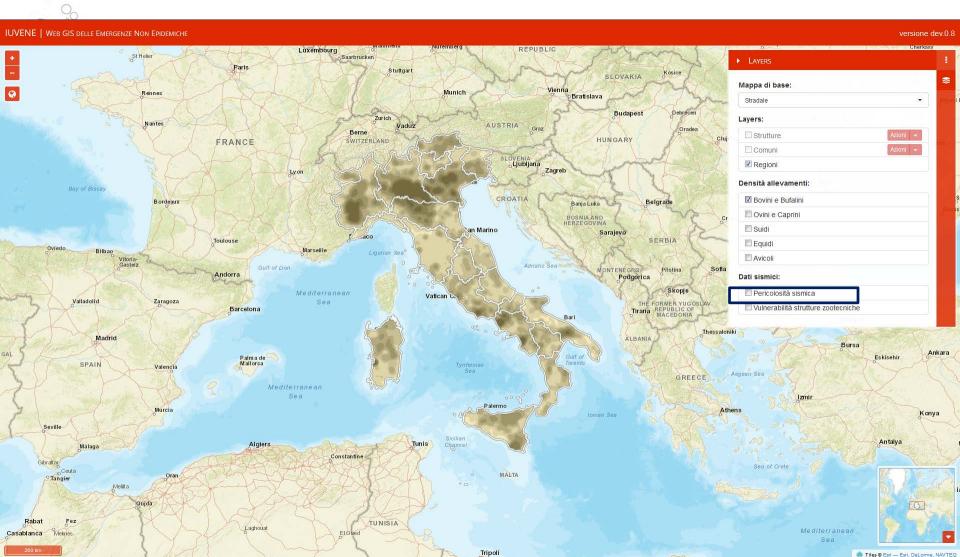

#### **IUVENE WEB GIS: Geodatabase**

Seismic hazard

Cattle and buffalo density Estimated livestock vulnerability