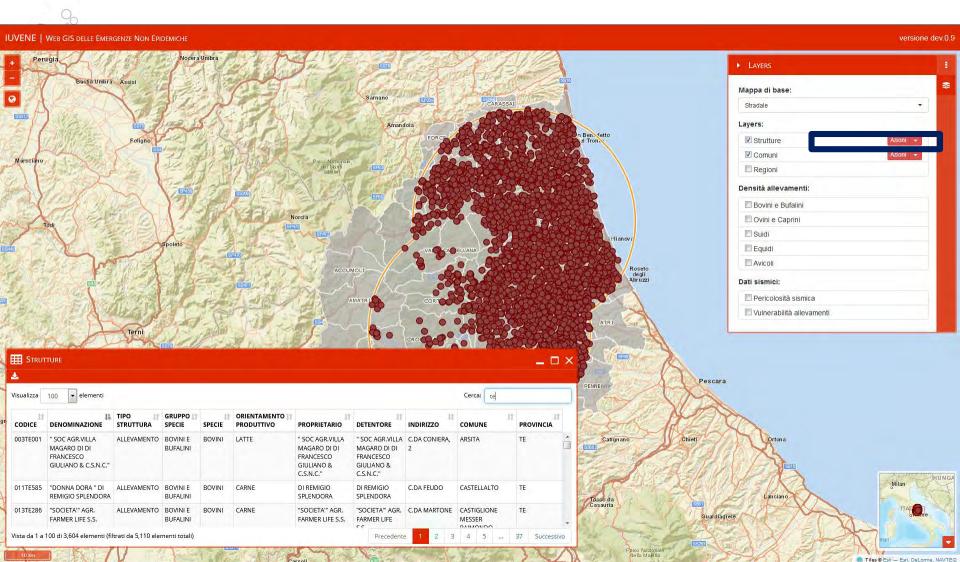

### IUVENE Information system and web GIS

Integration with Web GIS allows to produce maps of animal farms with details of the inspections carried out

# Integration with a new web-GIS system

### Centro di Referenza Nazionale I UVENE WEB GIS

Web Geographic Information System to support veterinary activities for the planning and management interventions during the non-epidemic emergencies